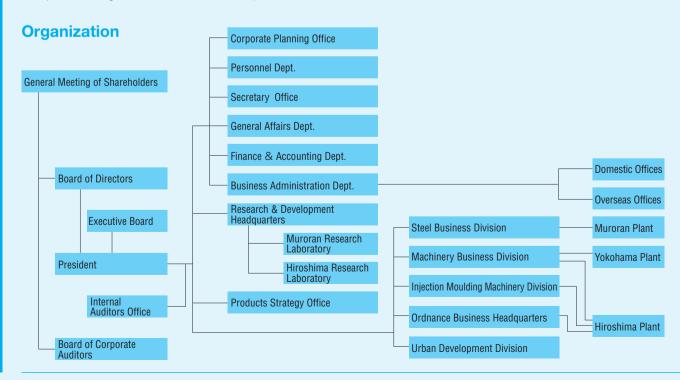

on Moulding Machinery Division

#### Seiichi Uehara

Director of Ordnance Business Headquarter

## Nobuyuki Toda

Deputy in charge of CSR & Risk Management, General Manager of Corporate Planning Office, Director of Urban Development Division

#### **Directors**

#### Koichi Murao

Director of Machinery Business Division

#### Etsuo Murai

Director of Steel Business Division, General Plant Manager of Muroran Plant

## Takao Ishido

General Plant Manager of Hiroshima Plant

### Tamotsu Hayakawa

Deputy General Plant Manager of Muroran Plant, General Manager of MR-21 Promotion Office

#### Yutaka Mizutani

General Plant Manager of Yokohama Plant, General Manager of NY Promotion Office

## **Corporate Auditors**

Nobuyuki Minato

Kenji Uetani

Yasuhisa Naka

Hiroo Suto

(as of June 29, 2009)