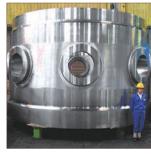

The operating loss was ¥3,606 million (US\$35 million), from ¥534 million a year earlier, owing to lower sales and delays in restoring operations.

Shell flange used for pressure chamber for nuclear power plant