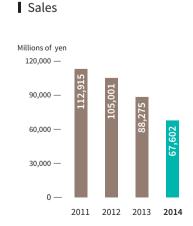

Segment sales dropped 23.4%, to ¥67,602 million (US\$656 million). This reflected a downturn in demand for electric and nuclear power products and a drop in sales of clad steel pipes after major sales in the previous fiscal year.