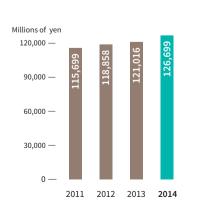

#### Performance in Fiscal 2013

Orders increased 4.7% from the previous fiscal year, to ¥126,699 million (US\$1,231 million). This was despite orders for laser annealing equipment being brought forward to the previous fiscal year, and reflected gains in plastic production and processing machinery, injection molding machines, and compressors.