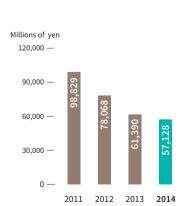

#### Performance in Fiscal 2013

Orders decreased 6.9% from the previous fiscal year, to ¥57,128 million (US\$555 million). This was the result of weak recoveries in demand for electric and nuclear power products and a decline in demand for clad steel pipes and wind turbine system equipment, which overshadowed gains in clad steel plates and pressure vessels for oil refineries.