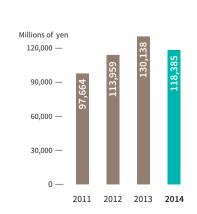

Sales decreased 9.0%, to  $\pm 118,385$  million (US\$1,150 million). This was the result of declines in orders in the previous fiscal year for plastic production and processing machinery offsetting gains in laser annealing equipment and injection molding machines.