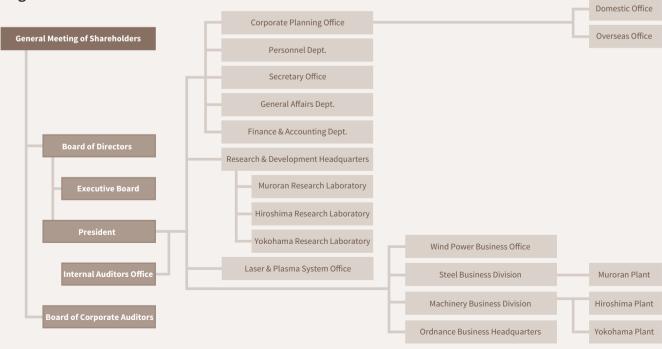

| As of June 25, 2014                                                                                                             |
|-----------------------------|---------------------------------------------------------------------------------------------------------------------------------|
| Managing Executive Officers | Hiroshi Hamao<br>Nobuhisa Kobayashi<br>Shin-ichi Ono<br>Kazuo Kitamura                                                          |
| Senior Executive Officers   | Hirohisa Matsuo<br>Yoshinao Ishibashi<br>Hiroshi Fujimura                                                                       |
| Executive Officers          | Hiroo Akabane<br>Naotaka Miyauchi<br>Takashi Shibata<br>Makoto Shimizu<br>Katsutoshi Orita<br>Masao Ooshita<br>Hiroshi Murakami |

## Organization