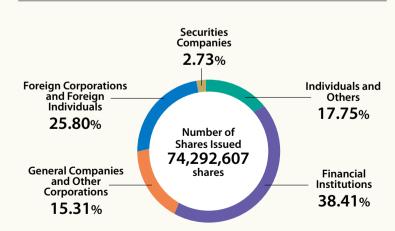

## Classification of Shareholders by Percentage of Shares Held (As of March 31, 2017)

(as of March 31, 2017)