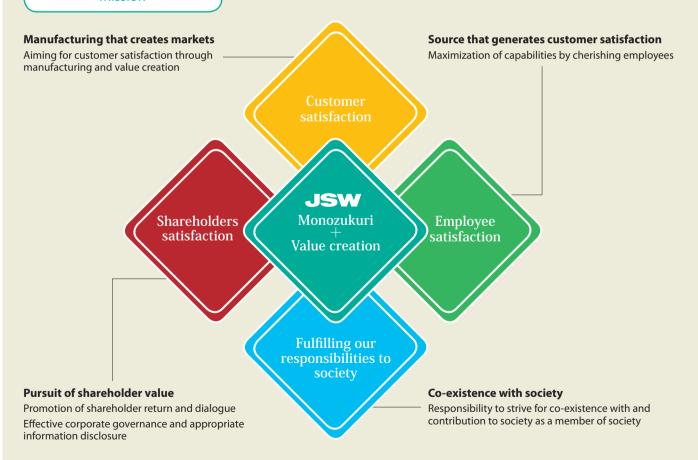

# Yonpo yoshi

While aiming to achieve stable growth as a company through *monozukuri* (good manufacturing practices) and value creation, we will contribute to society by performing our obligations on four different fronts, ensuring satisfaction for customers, employees and shareholders as well as fulfilling our responsibilities to society.