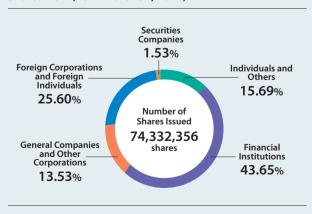

# Classification of Shareholders by Percentage of Shares Held (As of March 31, 2020)

 $Notes 1: The shareholding\ ratios\ are\ calculated\ after\ deducting\ 803,339\ treasury\ shares\ from\ the\ total\ number\ of\ shares\ issued.$